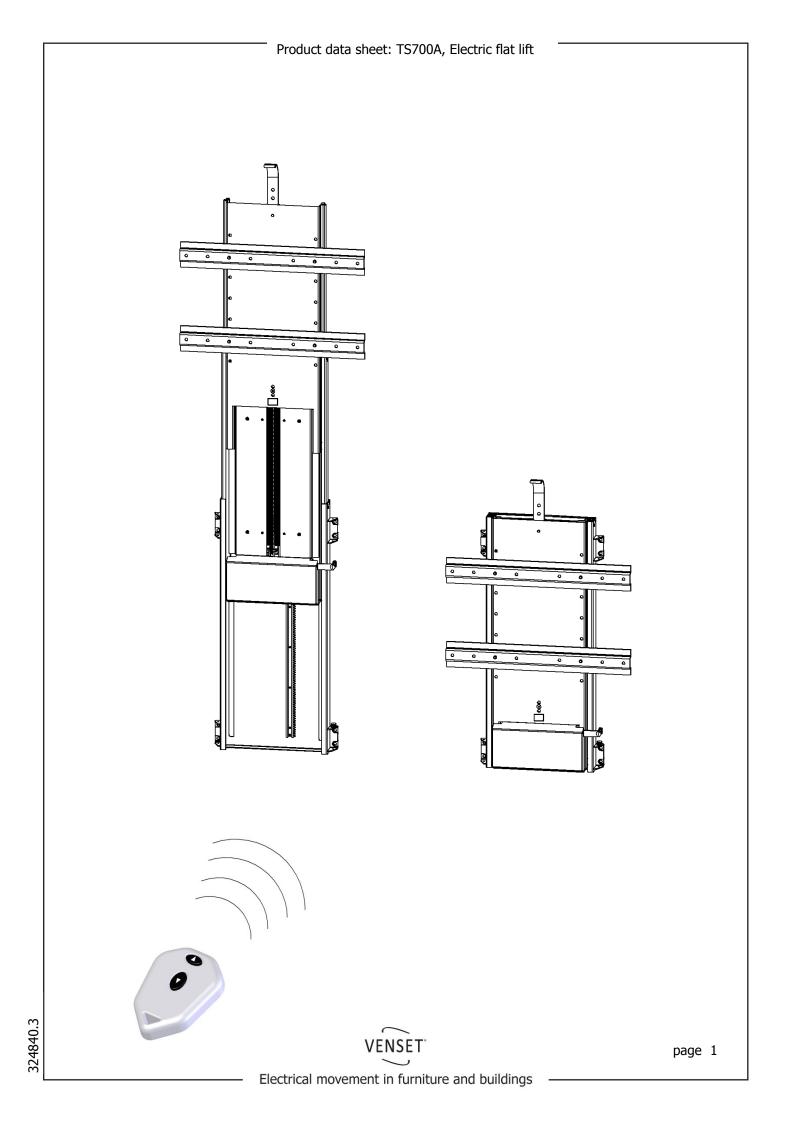

### Assembly and use

The electrical components should be connected after mounting the lift. All wires have DC jacks or multi plugs and since using different types only the correct connection can be made.

All products come with an instruction manual.

The mechanism can now be operated up and down using the supplied remote unit. Push " $\Delta$ " and the lift will expand. Pushing " $\nabla$ " and the lift will contract.

Anti squeeze – auto reverse function: If the product hits an item on its way down, it will reverse a bit in up going direction. The pressure given before reversing is equal to the weight of the TV that is mounted.