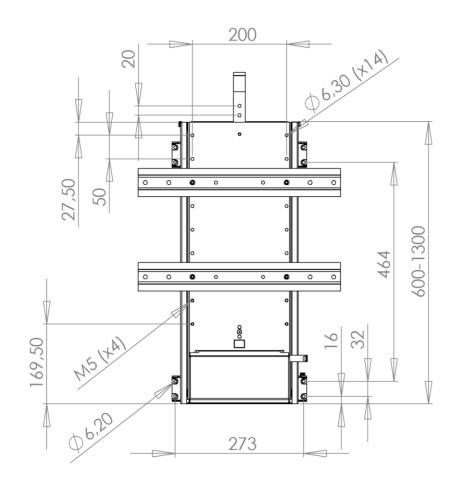

|

VENSET Electrical movement in furniture and buildings

### Assembly and use

The electrical components should be connected after mounting the lift. All wires have DC jacks or multi plugs and since using different types only the correct connection can be made.

All products come with an instruction manual.



The mechanism can now be operated up and down using the supplied remote unit. Push " $\Delta$ " and the lift will expand. Pushing " $\nabla$ " and the lift will contract.

Anti squeeze – auto reverse function: If the product hits an item on its way down, it will reverse a bit in up going direction. The pressure given before reversing is equal to the weight of the TV that is mounted.





page 6

Electrical movement in furniture and buildings

# Dimensions [mm]









# Specifications

## Mechanism

| Stroke              | 700mm                                                                                            |
|---------------------|--------------------------------------------------------------------------------------------------|
| Max. working loads: | 65 kg (by standard installation)<br>29 kg (when lift is mounted upside down)<br>100 kg peak load |
| Duty cycle:         | 10% by 50% of working load or max 2 min. continuously                                            |
| Speed               | 28 mm/sec (unloaded)                                                                             |
| VESA                | 400x400 - 400x300 - 400x200 - 400x100                                                            |
|