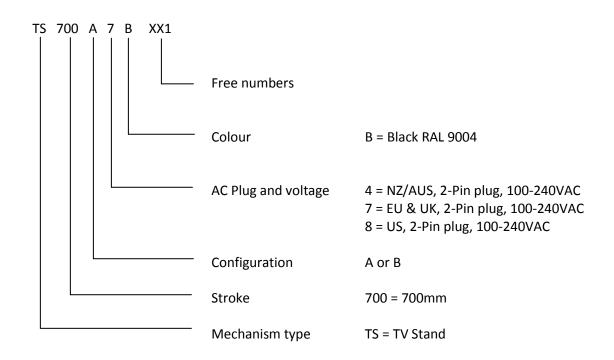

## **Article numbers**

| Article number | EAN code        |
|----------------|-----------------|
| TS700A 4BXX1   | 5 708499 117265 |
| TS700A 7BXX1   | 5 708499 116381 |
| TS700A 8BXX1   | 5 708499 117241 |