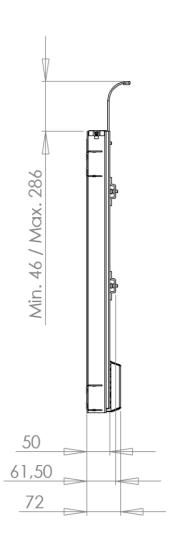

|

VENSET Electrical movement in furniture and buildings

### Assembly and use

The electrical components should be connected after mounting the lift. All wires have DC jacks or multi plugs and since using different types only the correct connection can be made.

All products come with an instruction manual.



The mechanism can now be operated up and down using the supplied remote unit. Push " $\Delta$ " and the lift will expand. Pushing " $\nabla$ " and the lift will contract.

Anti squeeze – auto reverse function: If the product hits an item on its way down, it will reverse a bit in up going direction. The pressure given before reversing is equal to the weight of the TV that is mounted.





page 6

Electrical movement in furniture and buildings

# Dimensions [mm]









# Specifications

## Mechanism

| Stroke              | 700mm                                                                                            |
|---------------------|--------------------------------------------------------------------------------------------------|
| Max. working loads: | 65 kg (by standard installation)<br>29 kg (when lift is mounted upside down)<br>100 kg peak load |
| Duty cycle:         | 10% by 50% of working load or max 2 min. continuously                                            |
| Speed               | 28 mm/sec (unloaded)                                                                             |
| VESA                | 400x400 - 400x300 - 400x200 - 400x100                                                            |
|                     |