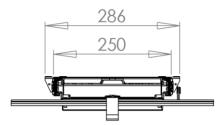

|

VENSET Electrical movement in furniture and buildings

### Assembly and use

The electrical components should be connected after mounting the lift. All wires have DC jacks or multi plugs and since using different types only the correct connection can be made.

All products come with an instruction manual.



The mechanism can now be operated up and down using the supplied remote unit. Push " $\Delta$ " and the lift will expand. Pushing " $\nabla$ " and the lift will contract.

Anti squeeze – auto reverse function: If the product hits an item on its way down, it will reverse a bit in up going direction. The pressure given before reversing is equal to the weight of the TV that is mounted.





page 6

Electrical movement in furniture and buildings

# Dimensions [mm]









# Specifications

## Mechanism

| Stroke              | 700mm                                                                                            |
|---------------------|--------------------------------------------------------------------------------------------------|
| Max. working loads: | 65 kg (by standard installation)<br>29 kg (when lift is mounted upside down)<br>100 kg peak load |
| Duty cycle:         | 10% by 50% of working load or max 2 min. continuously                                            |
| Speed               | 28 mm/sec (unloaded)                                                                             |
| VESA                | 400x400 - 400x300 - 400x200 - 400x100                                                            |
|                     | 30