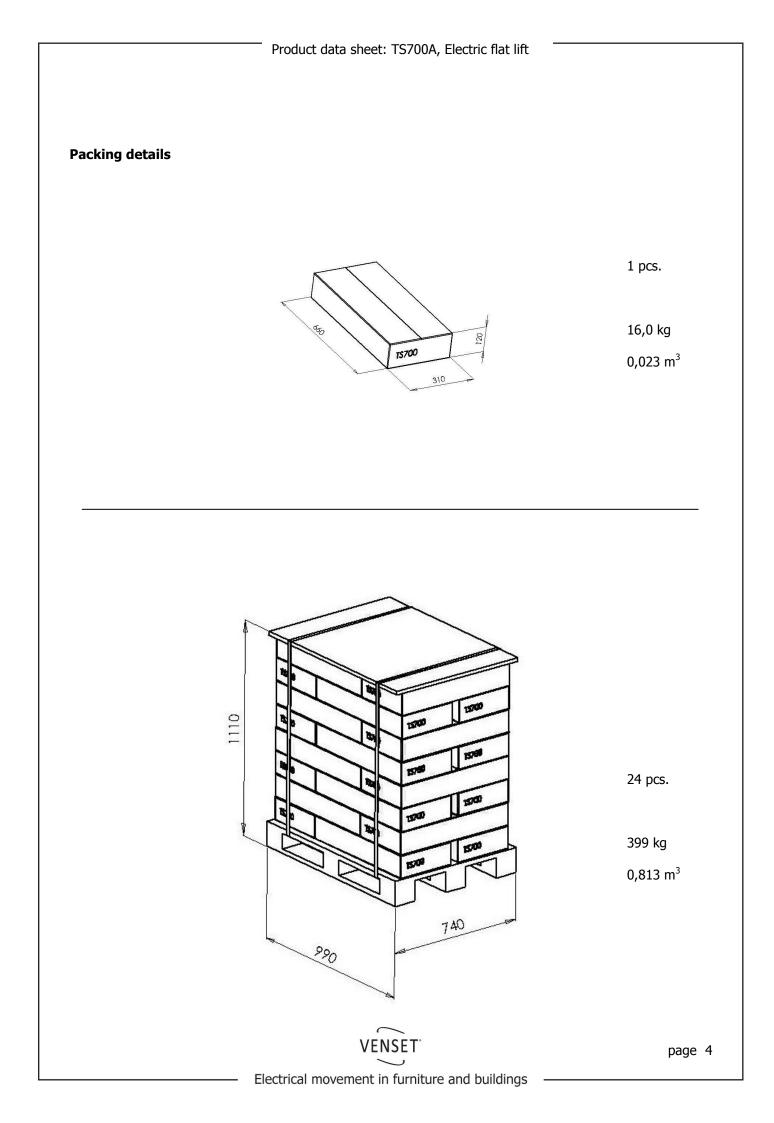

## **Table of contents**

| Article numbers   | page | 3 |
|-------------------|------|---|
| Packing details   | page | 4 |
| Bill of materials | page | 5 |
| Assembly and use  | page | 6 |
| Dimensions        | page | 7 |
| Specifications    | page | 8 |
| Safety & test     | page | 9 |



## **Article numbers**

| Article number | EAN code        |
|----------------|-----------------|
| TS700A 4BXX1   | 5 708499 117265 |
| TS700A 7BXX1   | 5 708499 116381 |
| TS700A 8BXX1   | 5 708499 117241 |

### **Ordering example**









| 1  | 1 | 323870 | Cardboard box,                    |
|----|---|--------|-----------------------------------|
| 2  | 1 | 116600 | TS700A assembly                   |
| 3  | 1 | 116590 | A - Power and acc. box packed, EU |
| 4  | 2 | 323880 | PS block                          |
| 5  | 2 | 313710 | Cardboard block                   |
| 6  | 1 | 316960 | ID label                          |
| 7  | 1 | 317920 | Serial no. label                  |
| 10 | 2 | 117300 | Screen arm assembly               |
|    |   |        |                                   |

VENSET Electrical movement in furniture and buildings

### Assembly and use

The electrical components should be connected after mounting the lift. All wires have DC jacks or multi plugs and since using different types only the correct