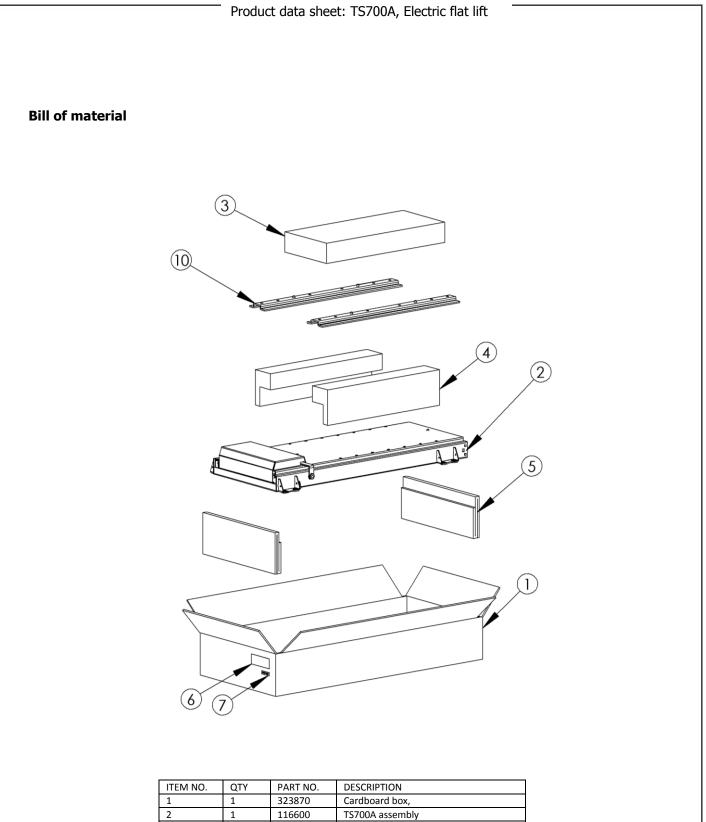

### **Ordering example**

| 1  | 1 | 323870 | Cardboard box,                    |
|----|---|--------|-----------------------------------|
| 2  | 1 | 116600 | TS700A assembly                   |
| 3  | 1 | 116590 | A - Power and acc. box packed, EU |
| 4  | 2 | 323880 | PS block                          |
| 5  | 2 | 313710 | Cardboard block                   |
| 6  | 1 | 316960 | ID label                          |
| 7  | 1 | 317920 | Serial no. label                  |
| 10 | 2 | 117300 | Screen arm assembly               |
|    |   |        |                                   |