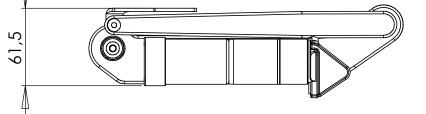

|  | do not scale drawing                                                                                                                                                                         | Sheet 1 of 1 |      | $\bigcirc $ | VENSET A/S              |  |
|--|----------------------------------------------------------------------------------------------------------------------------------------------------------------------------------------------|--------------|------|-------------|-------------------------|--|
|  | UNLESS OTHERWISE SPECIFIED:<br>DIMENSIONS ARE IN MILLIMETERS<br>TOLERANCES:<br>LINEAR: According to<br>ANGULAR: DIN 7168-m                                                                   |              | NAME | DATE        | πτε:                    |  |
|  |                                                                                                                                                                                              | DRAWN        | јо   | 06-05-2008  |                         |  |
|  |                                                                                                                                                                                              | CHECKED      |      |             | Opener (basic), no. 111 |  |
|  | PROPRIETARY AND CONFIDENTIAL                                                                                                                                                                 | Processes:   |      |             |                         |  |
|  | THE INFORMATION CONTAINED IN THIS<br>DRAWING IS THE SOLE PROPERTY OF<br>VENSET A/S. ANY REPRODUCTION IN PART<br>OR AS A WHOLE WITHOUT THE WRITTEN<br>PERMISSION OF VENSET A/S IS PROHIBITED. |              |      |             | DWG NO. 115040          |  |
|  |                                                                                                                                                                                              | WEIGHT:      |      |             |                         |  |