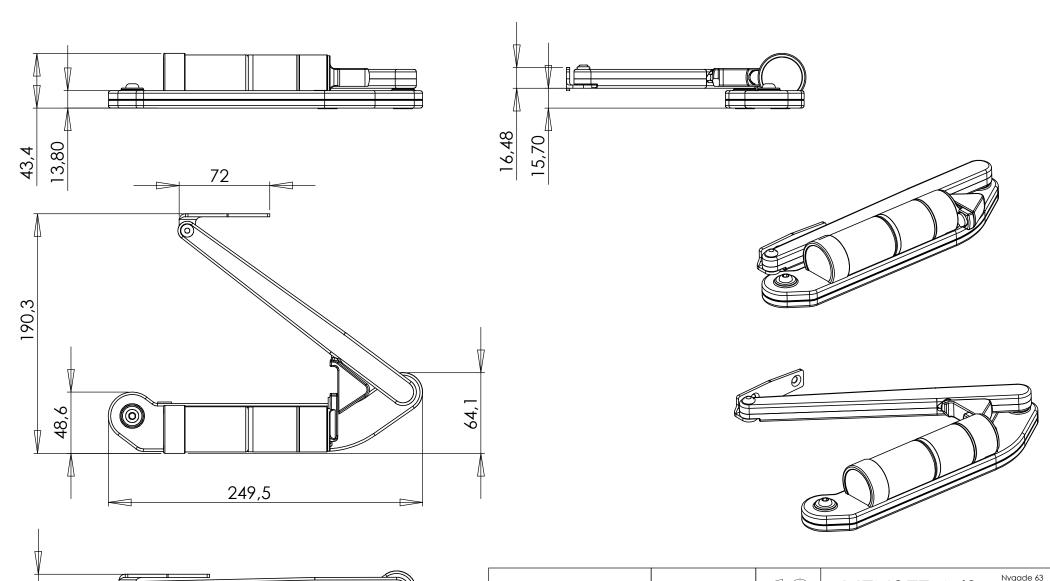

|  | do not scale drawing                                                                                                                                                                         | Sheet 1 of 1 |      | $\bigcirc $ | VENSET A/S              |  |
|--|----------------------------------------------------------------------------------------------------------------------------------------------------------------------------------------------|--------------|------|-------------|-------------------------|--|
|  | UNLESS OTHERWISE SPECIFIED:<br>DIMENSIONS ARE IN MILLIMETERS<br>TOLERANCES:<br>LINEAR: According to<br>ANGULAR: DIN 7168-m                                                                   |              | NAME | DATE        | πτε:                    |  |
|  |                                                                                                                                                                                              | DRAWN        | јо   | 06-05-2008  |                         |  |
|  |                                                                                                                                                                                              | CHECKED      |      |             | Opener (basic), no. 111 |  |
|  | PROPRIETARY AND CONFIDENTIAL                                                                                                                                                                 | Processes:   |      |             |                         |  |
|  | THE INFORMATION CONTAINED IN THIS<br>DRAWING IS THE SOLE PROPERTY OF<br>VENSET A/S. ANY REPRODUCTION IN PART<br>OR AS A WHOLE WITHOUT THE WRITTEN<br>PERMISSION OF VENSET A/S IS PROHIBITED. |              |      |             | DWG NO. 115040          |  |
|  |                                                                                                                                                                                              | WEIGHT:      |      |             |                         |  |