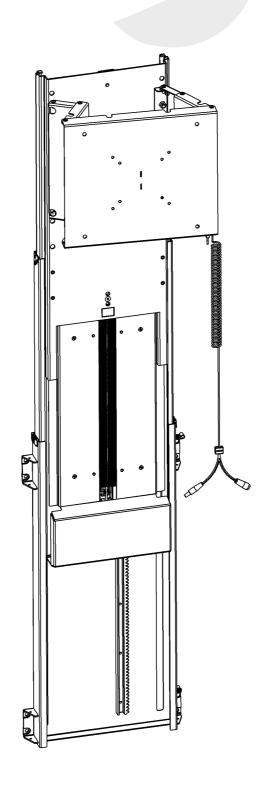

## SB001 XBXX1 Swivel bracket

**Assembly Instruction and Usermanual** 

## For TSXXXXA/TSXXXXC lifts

Max allowed weight of TV mounted on SB001: 15 kg/33 lbs Max TV size for SB001 is 46"

Max allowed weight of TV mounted on SB001: 15 kg / 33 lbs Max TV size for SB001 is 46"

The lift can <u>only</u> be operated when the SB001 swivel bracket is placed parallel to the lift. If the lift and swivel bracket are not parallel the safety switch of the swivel bracket will prohibit the supply of power.