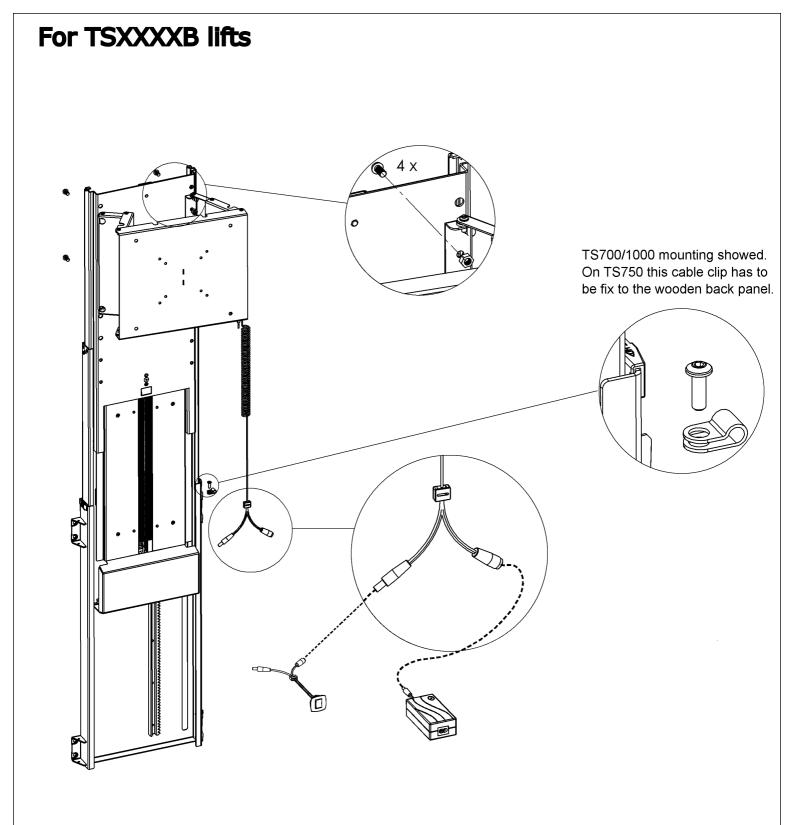

## For TSXXXXA/TSXXXXC lifts

Max allowed weight of TV mounted on SB001: 15 kg/33 lbs Max TV size for SB001 is 46"

Max allowed weight of TV mounted on SB001: 15 kg / 33 lbs Max TV size for SB001 is 46"

The lift can <u>only</u> be operated when the SB001 swivel bracket is placed parallel to the lift. If the lift and swivel bracket are not parallel the safety switch of the swivel bracket will prohibit the supply of power.

Depending on the weight of the TV added it may be necessary to adjust the magnet (see below) to get the perfect function of the safety switch.