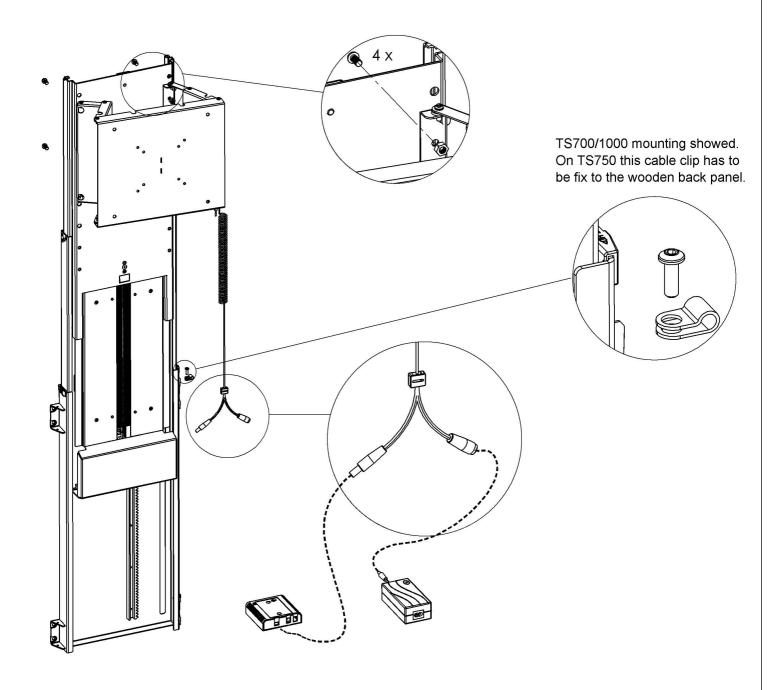

## For TSXXXXA/TSXXXXC lifts

Max allowed weight of TV mounted on SB001: 15 kg/33 lbs Max TV size for SB001 is 46"

Max allowed weight of TV mounted on SB001: 15 kg / 33 lbs Max TV size for SB001 is 46"

The lift can <u>only</u> be operated when the SB001 swivel bracket is placed parallel to the lift. If the lift and swivel bracket are not parallel the safety switch of the swivel bracket will prohibit the supply of power.

Depending on the weight of the TV added it may be necessary to adjust the magnet (see below) to get the perfect function of the safety switch.