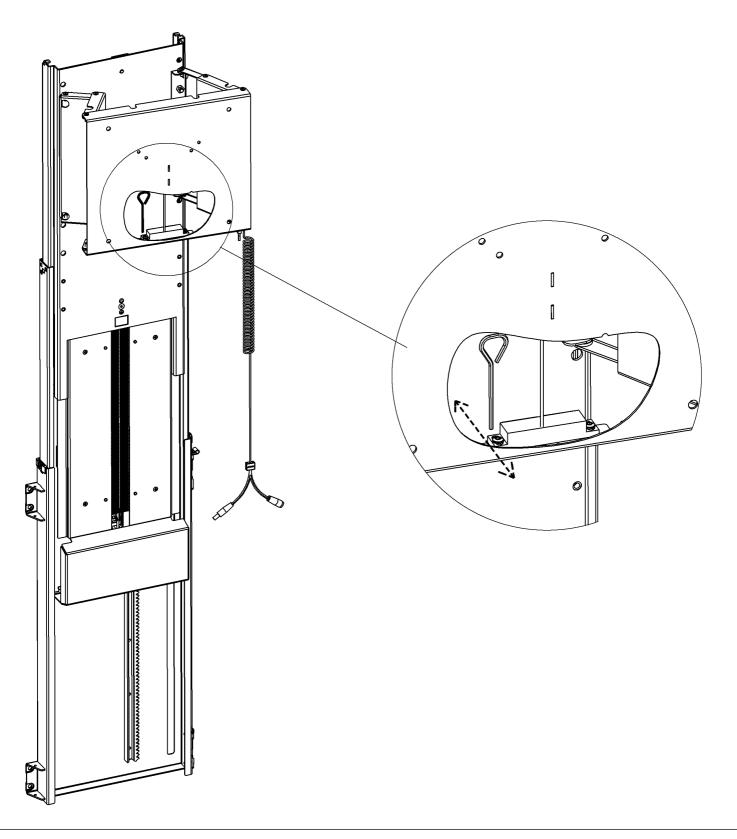

Depending on the weight of the TV added it may be necessary to adjust the magnet (see below) to get the perfect function of the safety switch.